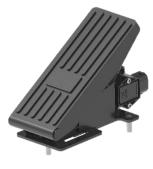

## <u>XEP-110</u>

- > Floor mounted throttle pedal.
- Footrest and molded parts in PA66-GF30.
- Easy to use in combination with throttle lever or throttle position sensor.
- > **Different options of mounting bracket** are available.
- > Travel angle is 17 deg.
- Two built in springs.
- > Footrest position available: 33 deg/45 deg/ 51 deg.
- Temperature range: -40 to +85 deg C.
- > **IP** Rating: 69/**69K**
- Pedal with IVS option 1.15 V and 0.75 V is available.
- Output Signals: Dual analog, Single Analog, Analog + IVS.
- Connector: AMP 6 PIN.
- Tested as per: EN60068/ISO13766/ISO11451/IEC60068/IEC60529
- Mounting bracket can be customized.