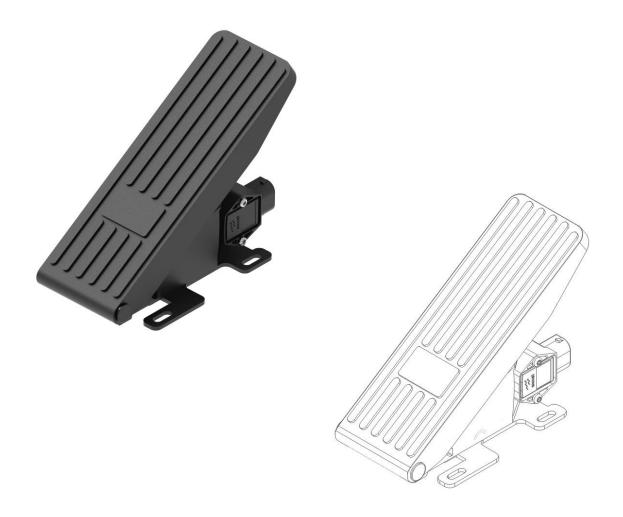

## <u>XEP-110</u>

- > Floor mounted throttle pedal.
- Footrest and molded parts in PA66-GF30.
- Easy to use in combination with throttle lever or throttle position sensor.
- > **Different options of mounting bracket** are available.
- > Travel angle is 17 deg.
- Two built in springs.
- > Footrest position available: 33 deg/45 deg/ 51 deg.
- Temperature range: -40 to +85 deg C.
- > **IP** Rating: 69/**69K**
- Pedal with IVS option 1.15 V and 0.75 V is available.
- Output Signals: Dual analog, Single Analog, Analog + IVS.
- Connector: AMP 6 PIN.
- Tested as per: EN60068/ISO13766/ISO11451/IEC60068/IEC60529
- Mounting bracket can be customized.