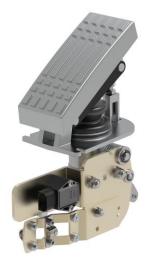

## <u>XEP-110</u>

- > Floor mounted throttle pedal.
- Footrest and molded parts in PA66-GF30.
- Easy to use in combination with throttle lever or throttle position sensor.
- > **Different options of mounting bracket** are available.
- > Travel angle is 17 deg.
- Two built in springs.
- > Footrest position available: 33 deg/45 deg/ 51 deg.
- Temperature range: -40 to +85 deg C.
- > **IP** Rating: 69/**69K**
- Pedal with IVS option 1.15 V and 0.75 V is available.
- Output Signals: Dual analog, Single Analog, Analog + IVS.
- Connector: AMP 6 PIN.
- Tested as per: EN60068/ISO13766/ISO11451/IEC60068/IEC60529
- Mounting bracket can be customized.