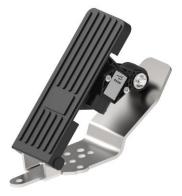

## <u>XEP-110</u>

- > Floor mounted throttle pedal.
- Footrest and molded parts in PA66-GF30.
- Easy to use in combination with throttle lever or throttle position sensor.
- > **Different options of mounting bracket** are available.
- > Travel angle is 17 deg.
- Two built in springs.
- > Footrest position available: 33 deg/45 deg/ 51 deg.
- Temperature range: -40 to +85 deg C.
- > **IP** Rating: 69/**69K**
- Pedal with IVS option 1.15 V and 0.75 V is available.
- Output Signals: Dual analog, Single Analog, Analog + IVS.
- Connector: AMP 6 PIN.
- Tested as per: EN60068/ISO13766/ISO11451/IEC60068/IEC60529
- Mounting bracket can be customized.