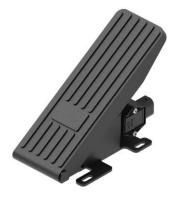

## <u>XEP-110</u>

- > Floor mounted throttle pedal.
- Footrest and molded parts in PA66-GF30.
- Easy to use in combination with throttle lever or throttle position sensor.
- > **Different options of mounting bracket** are available.
- > Travel angle is 17 deg.
- Two built in springs.
- > Footrest position available: 33 deg/45 deg/ 51 deg.
- Temperature range: -40 to +85 deg C.
- > **IP** Rating: 69/**69K**
- Pedal with IVS option 1.15 V and 0.75 V is available.
- Output Signals: Dual analog, Single Analog, Analog + IVS.
- Connector: AMP 6 PIN.
- Tested as per: EN60068/ISO13766/ISO11451/IEC60068/IEC60529
- Mounting bracket can be customized.