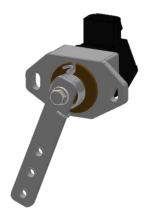

## THROTTLE POSITION SENSOR (TPS):

□ XEPS-110

□ XEPS-130

CUSTOMISED SOLUTION

- > **Side mounted** throttle position sensor.
- > Molded parts in **plastic material**.
- Lever bracket is in steel material and features with ZN coating
- TPS body with mounting flange is in die cast aluminum.
- Easy to use in combination with throttle lever or throttle pedal.
- > Several options of lever bracket is available.
- Travel angle is 42 deg.
- > One spring is available.
- > **Temperature** range: -40 to +85 deg C.
- > **IP** Rating: 69/**69K**
- Output Signals: Dual analog, Single Analog, Analog + IVS.
- Connector: AMP 6 PIN.
- Tested as per: EN60068/ISO13766/ISO11451/IEC60068/IEC60529