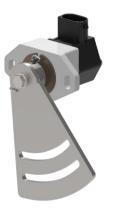

## THROTTLE POSITION SENSOR (TPS):

□ XEPS-110

□ XEPS-130

CUSTOMISED SOLUTION

- > **Side mounted** throttle position sensor.
- > Molded parts in **plastic material**.
- Lever bracket is in steel material and features with ZN coating
- TPS body with mounting flange is in die cast aluminum.
- Easy to use in combination with throttle lever or throttle pedal.
- > Several options of lever bracket is available.
- Travel angle is 42 deg.
- > One spring is available.
- > **Temperature** range: -40 to +85 deg C.
- > **IP** Rating: 69/**69K**
- Output Signals: Dual analog, Single Analog, Analog + IVS.
- Connector: AMP 6 PIN.
- Tested as per: EN60068/ISO13766/ISO11451/IEC60068/IEC60529