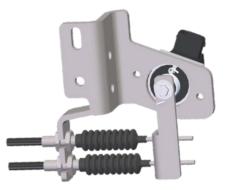

## THROTTLE POSITION SENSOR (TPS):

□ XEPS-110

□ XEPS-130

CUSTOMISED SOLUTION

- > **Side mounted** throttle position sensor.
- > Molded parts in **plastic material**.
- Lever bracket is in steel material and features with ZN coating
- TPS body with mounting flange is in die cast aluminum.
- Easy to use in combination with throttle lever or throttle pedal.
- > Several options of lever bracket is available.
- Travel angle is 42 deg.
- > One spring is available.
- > **Temperature** range: -40 to +85 deg C.
- > **IP** Rating: 69/**69K**
- Output Signals: Dual analog, Single Analog, Analog + IVS.
- Connector: AMP 6 PIN.
- Tested as per: EN60068/ISO13766/ISO11451/IEC60068/IEC60529