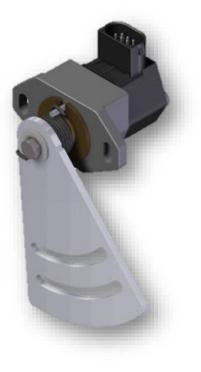

## THROTTLE POSITION SENSOR (TPS):

□ XEPS-110

□ XEPS-130

CUSTOMISED SOLUTION

- > **Side mounted** throttle position sensor.
- > Molded parts in **plastic material**.
- Lever bracket is in steel material and features with ZN coating
- TPS body with mounting flange is in die cast aluminum.
- Easy to use in combination with throttle lever or throttle pedal.
- > Several options of lever bracket is available.
- Travel angle is 42 deg.
- > One spring is available.
- > **Temperature** range: -40 to +85 deg C.
- > **IP** Rating: 69/**69K**
- Output Signals: Dual analog, Single Analog, Analog + IVS.
- Connector: AMP 6 PIN.
- Tested as per: EN60068/ISO13766/ISO11451/IEC60068/IEC60529