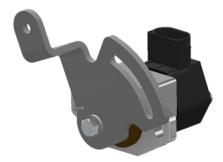

## THROTTLE POSITION SENSOR (TPS):

□ XEPS-110

□ XEPS-130

CUSTOMISED SOLUTION

- > **Side mounted** throttle position sensor.
- > Molded parts in **plastic material**.
- Lever bracket is in steel material and features with ZN coating
- TPS body with mounting flange is in die cast aluminum.
- Easy to use in combination with throttle lever or throttle pedal.
- > Several options of lever bracket is available.
- Travel angle is 42 deg.
- > One spring is available.
- > **Temperature** range: -40 to +85 deg C.
- > **IP** Rating: 69/**69K**
- Output Signals: Dual analog, Single Analog, Analog + IVS.
- Connector: AMP 6 PIN.
- Tested as per: EN60068/ISO13766/ISO11451/IEC60068/IEC60529