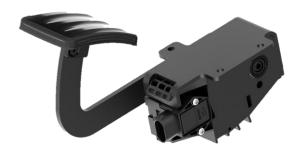

## UNDER FLOOR MOUNTED THROTTLE PEDALS:

☐ XEA-135

☐ XEA-150

☐ XEA-160

- Under floor throttle pedal.
- Molded parts in PA66-GF30.
- > Standard mounting bracket is black powder coated and the lever can be black or grey powder coated.
- **Easy to use in combination** with throttle lever or throttle position sensor.
- Several options of mounting brackets are available.
- Travel angle is 17 deg.
- Two built in springs.
- Temperature range: -40 to +85 deg C.
- > **IP** Rating: 69/**69K**
- Pedal with IVS option 1.15 V and 0.75 V is available.
- Output Signals: Dual Analog, Single Analog, Analog +IVS.
- Connector: AMP 6 PIN.
- Mounting brackets can be customized.
- Pedals are available with steel and plastic pads.
- Tested as per:
  - EN60068/ISO13766/ISO11451/IEC60068/IEC60529
- Pedal lever shape can be customized and can be mounted on either side of the pedal housing.