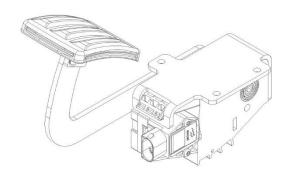

## UNDER FLOOR MOUNTED THROTTLE PEDALS:

☐ XEA-135

☐ XEA-150

☐ XEA-160

- Under floor throttle pedal.
- Molded parts in PA66-GF30.
- > Standard mounting bracket is black powder coated and the lever can be black or grey powder coated.
- **Easy to use in combination** with throttle lever or throttle position sensor.
- Several options of mounting brackets are available.
- Travel angle is 17 deg.
- Two built in springs.
- Temperature range: -40 to +85 deg C.
- > **IP** Rating: 69/**69K**
- Pedal with IVS option 1.15 V and 0.75 V is available.
- Output Signals: Dual Analog, Single Analog, Analog +IVS.
- Connector: AMP 6 PIN.
- Mounting brackets can be customized.
- Pedals are available with steel and plastic pads.
- Tested as per:
  - EN60068/ISO13766/ISO11451/IEC60068/IEC60529
- Pedal lever shape can be customized and can be mounted on either side of the pedal housing.