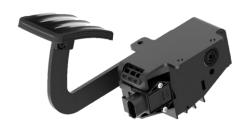

## UNDER FLOOR MOUNTED THROTTLE PEDALS:

☐ XEA-135

☐ XEA-150

☐ XEA-160

- Under floor throttle pedal.
- Molded parts in PA66-GF30.
- > Standard mounting bracket is black powder coated and the lever can be black or grey powder coated.
- **Easy to use in combination** with throttle lever or throttle position sensor.
- Several options of mounting brackets are available.
- Travel angle is 17 deg.
- Two built in springs.
- Temperature range: -40 to +85 deg C.
- > **IP** Rating: 69/**69K**
- Pedal with IVS option 1.15 V and 0.75 V is available.
- Output Signals: Dual Analog, Single Analog, Analog +IVS.
- Connector: AMP 6 PIN.
- Mounting brackets can be customized.
- Pedals are available with steel and plastic pads.
- Tested as per:
  - EN60068/ISO13766/ISO11451/IEC60068/IEC60529
- Pedal lever shape can be customized and can be mounted on either side of the pedal housing.