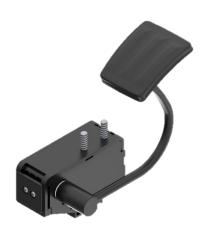

## UNDER FLOOR MOUNTED THROTTLE PEDALS:

☐ XEA-135

☐ XEA-150

☐ XEA-160

- Under floor throttle pedal.
- Molded parts in PA66-GF30.
- > Standard mounting bracket is black powder coated and the lever can be black or grey powder coated.
- **Easy to use in combination** with throttle lever or throttle position sensor.
- Several options of mounting brackets are available.
- Travel angle is 17 deg.
- Two built in springs.
- Temperature range: -40 to +85 deg C.
- > **IP** Rating: 69/**69K**
- Pedal with IVS option 1.15 V and 0.75 V is available.
- Output Signals: Dual Analog, Single Analog, Analog +IVS.
- Connector: AMP 6 PIN.
- Mounting brackets can be customized.
- Pedals are available with steel and plastic pads.
- Tested as per:
  - EN60068/ISO13766/ISO11451/IEC60068/IEC60529
- Pedal lever shape can be customized and can be mounted on either side of the pedal housing.