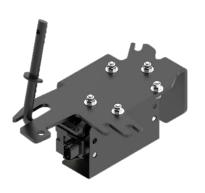

## UNDER FLOOR MOUNTED THROTTLE PEDALS:

☐ XEA-135

☐ XEA-150

☐ XEA-160

- Under floor throttle pedal.
- Molded parts in PA66-GF30.
- > Standard mounting bracket is black powder coated and the lever can be black or grey powder coated.
- **Easy to use in combination** with throttle lever or throttle position sensor.
- Several options of mounting brackets are available.
- Travel angle is 17 deg.
- Two built in springs.
- Temperature range: -40 to +85 deg C.
- > **IP** Rating: 69/**69K**
- Pedal with IVS option 1.15 V and 0.75 V is available.
- Output Signals: Dual Analog, Single Analog, Analog +IVS.
- Connector: AMP 6 PIN.
- Mounting brackets can be customized.
- Pedals are available with steel and plastic pads.
- Tested as per:
  - EN60068/ISO13766/ISO11451/IEC60068/IEC60529
- Pedal lever shape can be customized and can be mounted on either side of the pedal housing.