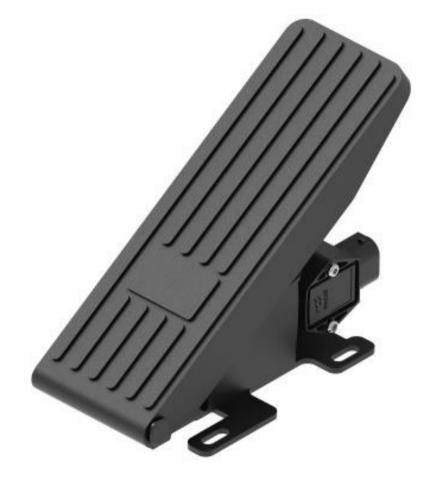

## FLOOR MOUNTED THROTTLE PEDALS:

www.excelcontrolinkage.com

- > Floor mounted throttle pedal.
- > Footrest and molded parts in **PA66-GF30**.
- > **Easy to use in combination** with throttle lever or throttle
- $\succ$  position sensor.
- > **Different options of mounting bracket** are available.
- > Travel angle is 17 deg.
- > Two built in springs.
- > Footrest position available: 33 deg/45 deg/ 51 deg.
- > Temperature range: -40 to +85 deg C.
- > **IP** Rating: 69/**69K**
- > Pedal with IVS option 1.15 V and 0.75 V is available.
- > Output Signals: Dual analog, Single Analog, Analog + IVS.
- > Connector: **AMP 6 PIN**.
- Tested as per:
- EN60068/ISO13766/ISO11451/IEC60068/IEC60529
  Mounting bracket can be customized.