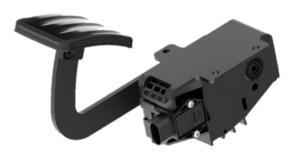

## □ XEA-135

www.excelcontrolinkage.com

- ➤ Under floor throttle pedal.
- > Molded parts in **PA66-GF30**.
- Standard mounting bracket is black powder coated and the lever can be black or grey powder coated.
- Easy to use in combination with throttle lever or throttle position sensor.
- > Several options of mounting brackets are available.
- > Travel angle is 17 deg.
- > Two built in springs.
- Temperature range: -40 to +85 deg C.
- IP Rating: 69/69K
- > Pedal with IVS option 1.15 V and 0.75 V is available.
- > Output Signals: Dual Analog, Single Analog, Analog +IVS.
- > Connector: **AMP 6 PIN**.
- > Mounting brackets can be customized.
- > Pedals are available with **steel and plastic pads**.
- Tested as per: EN60068/ISO13766/ISO11451/IEC60068/IEC60529
- Pedal lever shape can be customized and can be mounted on either side of the pedal housing.