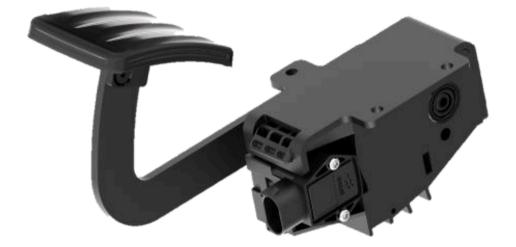

## □ XEA-135

www.excelcontrolinkage.com

- ➤ Under floor throttle pedal.
- > Molded parts in **PA66-GF30**.
- Standard mounting bracket is black powder coated and the lever can be black or grey powder coated.
- Easy to use in combination with throttle lever or throttle position sensor.
- > Several options of mounting brackets are available.
- > Travel angle is 17 deg.
- > Two built in springs.
- Temperature range: -40 to +85 deg C.
- IP Rating: 69/69K
- > Pedal with IVS option 1.15 V and 0.75 V is available.
- > Output Signals: Dual Analog, Single Analog, Analog +IVS.
- > Connector: **AMP 6 PIN**.
- > Mounting brackets can be customized.
- > Pedals are available with **steel and plastic pads**.
- Tested as per: EN60068/ISO13766/ISO11451/IEC60068/IEC60529
- Pedal lever shape can be customized and can be mounted on either side of the pedal housing.